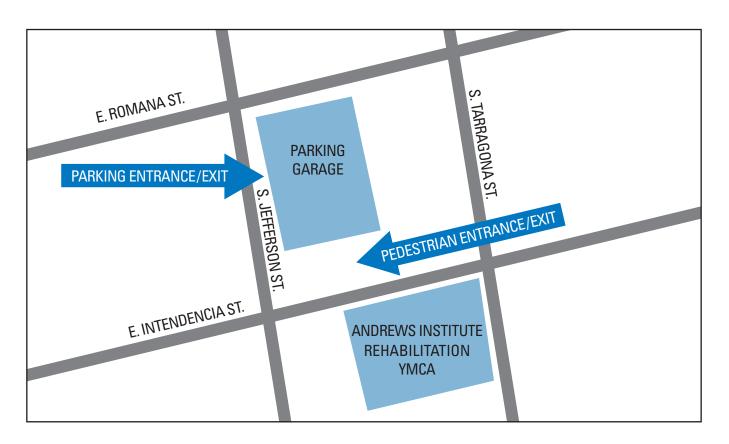

## ANDREWS INSTITUTE REHAB YMCA PARKING MAP

## FOR YMCA PARKING:

- The YMCA parking garage is on the corner of Jefferson and Intendencia. The entrance is located on Jefferson St. between Intendencia St. and Romano St.
- Take a ticket at the kiosk and be sure to BRING IT INSIDE WITH YOU to get your parking validated.
   Tickets can be validated by either coming in or going out at the round column in the YMCA lobby.
- After taking a ticket, turn right into the garage and park in any available unmarked space; you may use the walkway which is across the street from the YMCA.
- If you are a non-member, you will need to sign in at the main entrance counter; members may sign in with their membership card.
- Andrews Institute Rehabilitation is on the second floor of the YMCA.